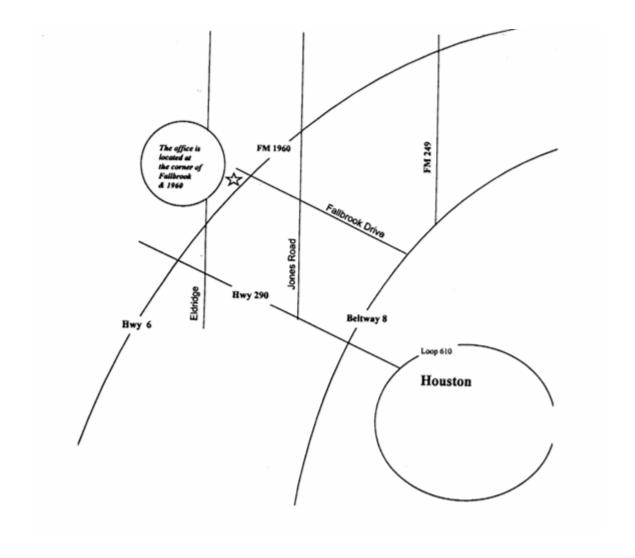

## DIRECTIONS:

## From Town:

- Take Hwy 290 West to the FM 1960 exit
- Turn right on FM 1960
- The office is 1 mile on the left past Eldridge
- The complex has a maroon metal roof. Dr. Dennis is the first office in the center
- If you get to Fallbrook (light at Texaco station) you have gone too far

## From North: (Woodlands/Greenspoint)

- Take Beltway 8 towards I-10
- Exit at Fallbrook and turn right
- Continue straight on Fallbrook through several subdivisions
- Continue on Fallbrook through Jones Road (Cy-Fair Hospital will be on the right)
- At FM 1960 (the next light) turn left. Office is on far corner of Fallbrook & 1960.
- The complex has a maroon metal roof. Dr. Dennis is the last office in the complex

## From Champions:

- Take 1960 towards Jones Road
- Continue on 1960 past Jones Road and get in the right lane.
- The office is on the right just through the intersection of 1960 and Fallbrook.
- The complex has a maroon metal roof. Dr. Dennis is the last office in the complex