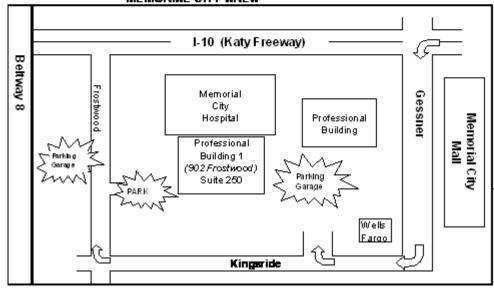

# **MEMORIAL CITY AREA**

### From Loop 610:

- I-10 West to Gessner exit and turn left on Gessner. From Beltway:
- turn right at the take I-10 exit—3rd light onto Kingsride (Wells Fargo Bank on corner). toward Houston (east), exit on Gessner
- parking garage entrance is on the right. (exit is before beltway merges with I-10)
- select a parking turn right onto—space closest to an exit for Professional Bldg 1
  Frostwood.
- take garage follow—elevator or stairs down to 1st floor and enter bldg. on east side. same directions noted from Katy direction.
- take elevator or stairs to 2nd floor (our office is at corner facing atrium) OR
- continue on Kingsride to stop sign (Professional Bldg. 1 is on your right)
- turn right on Frostwood. Park in the surface lot on your right OR in the 1st parking garage on your left (park on 2nd floor, take cross-walk to Pro 1)
- enter Professional Bldg. 1 on west side (Frostwood entrance); go to 2nd floor & office is due west – straight across bldg

# From Katy:

- I-10 East to Gessner exit and turn right on Frostwood
- park in the surface lot on your left (you need to go past main hospital entrance to Professional Bldg behind), OR
- in 2nd parking garage on the right (park on 2nd floor and take cross-walk to Pro 1.)
- enter Professional Bldg. 1 on west side (Frostwood entrance); go to 2nd floor & office is due west – straight across bldg OR
- continue on Frostwood to stop sign and turn left onto Kingsride
- turn left into parking garage (just past professional bldg.)
- select parking space closest to the exit for Professional Bldg. 1. Take garage elevator down to 1st floor and enter bldg (east side
- take elevator or stairs to 2nd floor (our office is at corner facing atrium).

#### From Beltway:

- take I-10 exit toward Houston (east), exit on Gessner (exit is before beltway merges with I-10)
- turn right onto Frostwood.
- follow same directions noted from Katy direction.